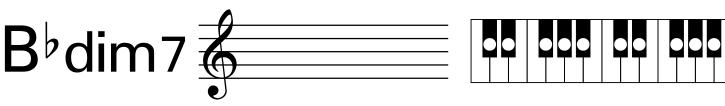

### **Chord Drill**

(減三和音 / Diminish)

(減七の和音 / Diminish 7th)

Caug

C7sus4

C9<sup>#11</sup>