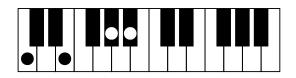

### **Chord Drill**





















(減三和音 / Diminish)





(減七の和音 / Diminish 7th)





Caug















C7sus4















C9<sup>#11</sup>











### Am





### Fm





### Dm





### Bm





## Ebm 6





Cm





F#m











G#m





Gm





Em





D#m





 $A^{\flat}m$ 





C#m

























F#7









E7





**D**<sup>5</sup>7





**C**7





E > 7





C#7





**A**7





**G**<sup>♭</sup>7





# **Chord Drill** Am7 Cm7 Bm7 Fm7









Dm7



















































































**G**♭maj7





































## D<sup>b</sup>aug





### Eaug





### Gaug





## Baug





## Daug 💰





## Faug 6





A♭aug ₹





B 6





D<sub>6</sub>





F#6





**E**♭6





**C**6





**A**6





**D**<sup>6</sup>





**G**#6





**E**6





G<sub>6</sub>





B6





**A** 6





C#6





F<s