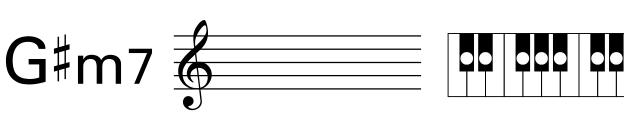

# Bm7

Dm<sup>55</sup>

G#m7 6

Em<sup>55</sup>

C#m7 6

Fm<sup>55</sup>

Cm<sup>7</sup>

**Chord Drill** 