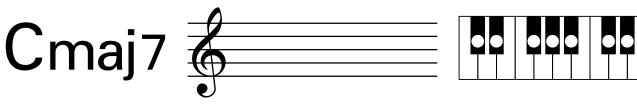

### **Chord Drill**





















(減三和音 / Diminish)





(減七の和音 / Diminish 7th)





Caug















C7sus4















C9<sup>#11</sup>











### Am





### Fm





### Dm





### Bm





## Ebm 6





Cm





F#m











G#m





Gm





Em





D#m





 $A^{\flat}m$ 





C#m

























F#7









E7





**D**<sup>5</sup>7





**C**7





E > 7





C#7





**A**7





**G**<sup>♭</sup>7





# **Chord Drill** Am7 Cm7 Bm7 Fm7









Dm7



















































































**G**♭maj7





































## D<sup>b</sup>aug





### Eaug





### Gaug





## Baug





## Daug 💰





## Faug 6





A♭aug ₹





B 6





D<sub>6</sub>





F#6





**E**♭6





**C**6





**A**6





**D**<sup>6</sup>





**G**#6





**E**6





G<sub>6</sub>





B6





**A** 6





C#6





F<sub>6</sub>

























## Fm6









### Em6





F<sup>#</sup>m6













B♭m6





Dm6





Cm<sub>6</sub>





# Bm7





Dm<sup>55</sup>





G#m7 6





Em<sup>55</sup>





C#m7 6





Fm<sup>55</sup>





Cm<sup>7</sup>









**Chord Drill** 



Gm<sup>55</sup>





A#m<sup>55</sup>





Am<sup>55</sup>





E#m7 6





B m 7 €





F#m7 6





### Gsus 4





Bbsus4





Esus4









Dsus4





Fsus4





C#sus4