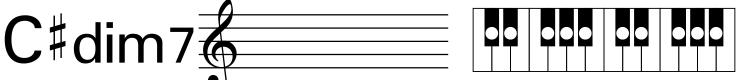

### **Chord Drill**

(減三和音 / Diminish)

(減七の和音 / Diminish 7th)

Caug

C7sus4

C9<sup>#11</sup>