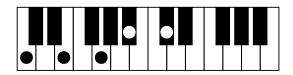

### **Chord Drill**





















(減三和音 / Diminish)





(減七の和音 / Diminish 7th)





Caug















C7sus4















C9<sup>#11</sup>











### Am





### Fm





### Dm





### Bm





## Ebm 6





Cm





F#m











G#m





Gm





Em





D#m





 $A^{\flat}m$ 





C#m

























F#7









E7





**D**<sup>5</sup>7





**C**7





E > 7





C#7





**A**7





**G**<sup>♭</sup>7





# **Chord Drill** Am7 Cm7 Bm7 Fm7









Dm7



















































































**G**♭maj7





































## D<sup>b</sup>aug





### Eaug





### Gaug





## Baug





## Daug 💰





## Faug 6





A♭aug ₹





B 6





D<sub>6</sub>





F#6





**E**♭6





**C**6





**A**6





**D**<sup>6</sup>





**G**#6





**E**6





G<sub>6</sub>





B6





**A** 6





C#6





F<sub>6</sub>