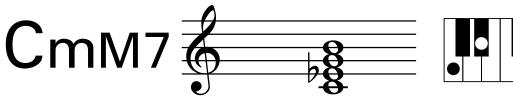

### **Chord Drill**

(減三和音 / Diminish)

(減七の和音 / Diminish 7th)

Caug

C7sus4

C9<sup>#11</sup>