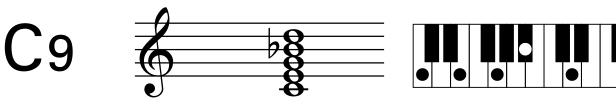

### **Chord Drill**





















(減三和音 / Diminish)





(減七の和音 / Diminish 7th)





Caug















C7sus4















C9<sup>#11</sup>











### Am





### Fm





### Dm





### Bm





## Ebm 6





Cm





F#m











G#m





Gm





Em





D#m





 $A^{\flat}m$ 





C#m

























F#7









E7





**D**<sup>5</sup>7





**C**7





E > 7





C#7





**A**7





**G**<sup>♭</sup>7





# **Chord Drill** Am7 Cm7 Bm7 Fm7









Dm7



















































































**G**♭maj7





































## D<sup>b</sup>aug





### Eaug





### Gaug





## Baug





## Daug 💰





## Faug 6





A♭aug ₹





B 6





D<sub>6</sub>





F#6





**E**♭6





**C**6





**A**6





**D**<sup>6</sup>





**G**#6





**E**6





G<sub>6</sub>





B6





**A** 6





C#6





F<sub>6</sub>