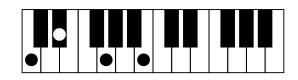

### **Chord Drill**

(減三和音 / Diminish)

(減七の和音 / Diminish 7th)

Caug

C7sus4

C9<sup>#11</sup>