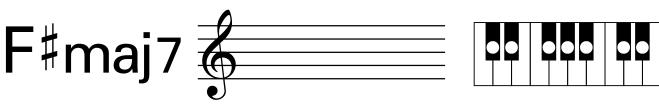

### **Chord Drill**





















(減三和音 / Diminish)





(減七の和音 / Diminish 7th)





Caug















C7sus4















C9<sup>#11</sup>











### Am





### Fm





### Dm





### Bm





## Ebm 6





Cm





F#m











G#m





Gm





Em





D#m





 $A^{\flat}m$ 





C#m

























F#7









E7





**D**<sup>5</sup>7





**C**7





E > 7





C#7





**A**7





**G**<sup>♭</sup>7





# **Chord Drill** Am7 Cm7 Bm7 Fm7









Dm7



















































































**G**♭maj7





































## D<sup>b</sup>aug





### Eaug





### Gaug





## Baug





## Daug 💰





## Faug 6





A♭aug ₹





B 6





D<sub>6</sub>





F#6





**E**♭6





**C**6





**A**6





**D**<sup>6</sup>





**G**#6





**E**6





G<sub>6</sub>





B6





**A** 6





C#6





F<sub>6</sub>

























## Fm6









### Em6





F<sup>#</sup>m6













B♭m6





Dm6





Cm<sub>6</sub>





# Bm7





Dm<sup>55</sup>





G#m7 6





Em<sup>55</sup>





C#m7 6





Fm<sup>55</sup>





Cm<sup>7</sup>









**Chord Drill** 



Gm<sup>55</sup>





A#m<sup>55</sup>





Am<sup>55</sup>





E#m7 6





B m 7 €





F#m7 6





### Gsus 4





Bbsus4





Esus4









Dsus4





Fsus4