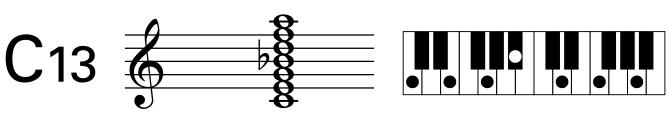

### **Chord Drill**

(減三和音 / Diminish)

(減七の和音 / Diminish 7th)

Caug

C7sus4

C9<sup>#11</sup>