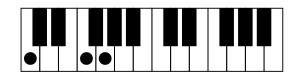

### **Chord Drill**





















(減三和音 / Diminish)





(減七の和音 / Diminish 7th)





Caug















C7sus4















C9<sup>#11</sup>











### Am





### Fm





### Dm





### Bm





## Ebm 6





Cm





F#m











G#m





Gm





Em





D#m





 $A^{\flat}m$ 





C#m

























F#7









E7





**D**<sup>5</sup>7





**C**7





E > 7





C#7





**A**7





**G**<sup>♭</sup>7





# **Chord Drill** Am7 Cm7 Bm7 Fm7









Dm7



















































































**G**♭maj7





































## D<sup>b</sup>aug





### Eaug





### Gaug





## Baug





## Daug 💰





## Faug 6





A♭aug ₹





B 6





D<sub>6</sub>





F#6





**E**♭6





**C**6





**A**6





**D**<sup>6</sup>





**G**#6





**E**6





G<sub>6</sub>





B6





**A** 6





C#6





F<sub>6</