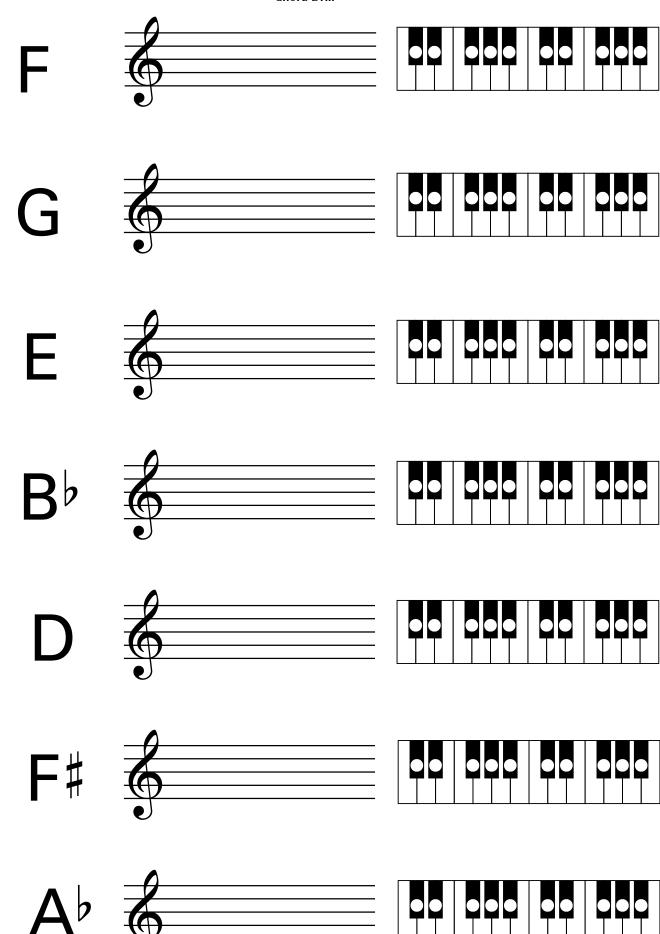

### **Chord Drill**

(減三和音 / Diminish)

(減七の和音 / Diminish 7th)

Caug

C7sus4

C9<sup>#11</sup>