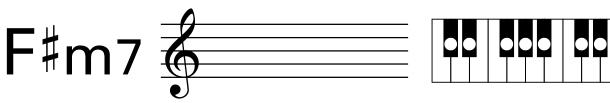

### **Chord Drill**





















(減三和音 / Diminish)





(減七の和音 / Diminish 7th)





Caug















C7sus4















C9<sup>#11</sup>











### Am





### Fm





### Dm





### Bm





## Ebm 6





Cm





F#m











G#m





Gm





Em





D#m





 $A^{\flat}m$ 





C#m

























F#7









E7





**D**<sup>5</sup>7





**C**7





E > 7





C#7





**A**7





**G**<sup>♭</sup>7





# **Chord Drill** Am7 Cm7 Bm7 Fm7









Dm7



















































































**G**♭maj7





































## D<sup>b</sup>aug





### Eaug





### Gaug





## Baug





## Daug 💰





## Faug 6





A♭aug ₹





B 6





D<sub>6</sub>





F#6





**E**♭6





**C**6





**A**6





**D**<sup>6</sup>





**G**#6





**E**6





G<sub>6</sub>





B6





**A** 6





C#6





F<sub>6</sub>

























## Fm6









### Em6





F<sup>#</sup>m6













B♭m6





Dm6





Cm<sub>6</sub>





# Bm7





Dm<sup>55</sup>





G#m7 6





Em<sup>55</sup>





C#m7 6





Fm<sup>55</sup>





Cm<sup>7</sup>









**Chord Drill** 



Gm<sup>55</sup>





A#m<sup>55</sup>





Am<sup>55</sup>





E#m7 6





B m 7 €





F#m7 6





### Gsus 4





Bbs