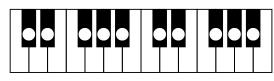

### **Chord Drill**





















(減三和音 / Diminish)





(減七の和音 / Diminish 7th)





Caug















C7sus4















C9<sup>#11</sup>











### Am





### Fm





### Dm





### Bm





## Ebm 6





Cm





F#m











G#m





Gm





Em





D#m





 $A^{\flat}m$ 





C#m

























F#7









E7





**D**<sup>5</sup>7





**C**7





E > 7





C#7





**A**7





**G**<sup>♭</sup>7





# **Chord Drill** Am7 Cm7 Bm7 Fm7









Dm7



















































































**G**♭maj7





































## D<sup>b</sup>aug





### Eaug





### Gaug





## Baug





## Daug 💰





## Faug 6





A♭aug ₹





B 6





D<sub>6</sub>





F#6





**E**♭6





**C**6





**A**6





**D**<sup>6</sup>





**G**#6





**E**6





G<sub>6</sub>





B6





**A** 6





C#6





F<sub>6</sub>

























## Fm6









### Em6





F<sup>#</sup>m6













B♭m6





Dm6





Cm<sub>6</sub>





# Bm7





Dm<sup>55</sup>





G#m7 6





Em<sup>55</sup>





C#m7 6





Fm<sup>55</sup>





Cm<sup>7</sup>









**Chord Drill** 



Gm<sup>55</sup>





A#m<sup>55</sup>





Am<sup>55</sup>





E#m7 6





B m 7 €





F#m7 6





### Gsus 4





Bbsus4





Esus4









Dsus4





Fsus4