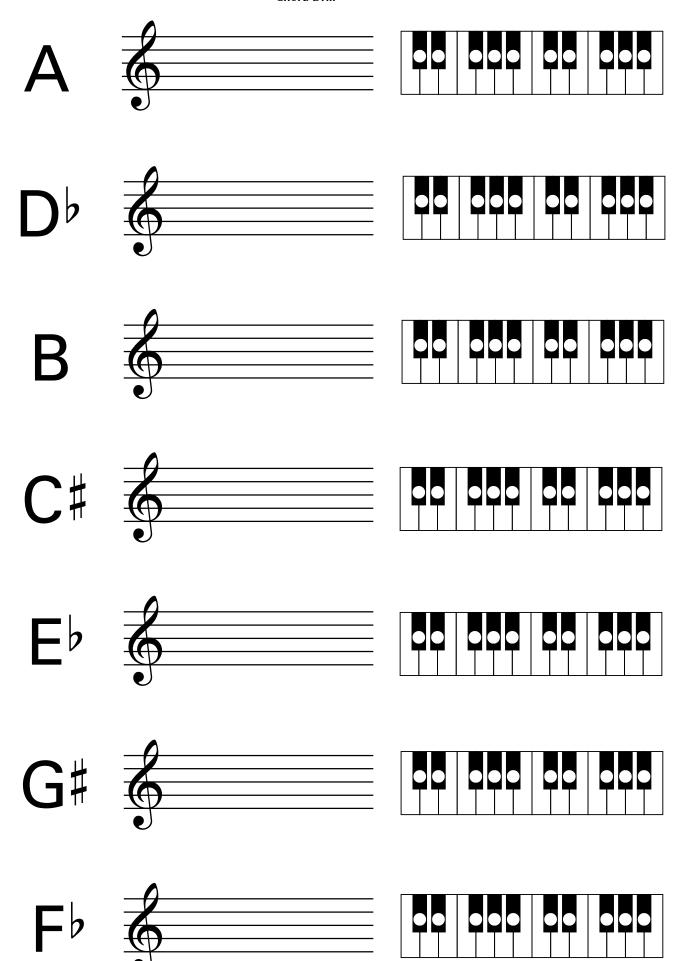

### **Chord Drill**

(減三和音 / Diminish)

(減七の和音 / Diminish 7th)

Caug

C7sus4

C9<sup>#11</sup>