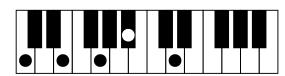

### **Chord Drill**





















(減三和音 / Diminish)





(減七の和音 / Diminish 7th)





Caug















C7sus4















C9<sup>#11</sup>











### Am





### Fm





### Dm





### Bm





## Ebm 6





Cm





F#m











G#m





Gm





Em





D#m





 $A^{\flat}m$ 





C#m

























F#7









E7





**D**<sup>5</sup>7





**C**7





E > 7





C#7





**A**7





**G**<sup>♭</sup>7





# **Chord Drill** Am7 Cm7 Bm7 Fm7









Dm7



















































































**G**♭maj7





































## D<sup>b</sup>aug





### Eaug





### Gaug





## Baug





## Daug 💰





## Faug 6





A♭aug ₹





B 6





D<sub>6</sub>





F#6





**E**♭6





**C**6





**A**6





**D**<sup>6</sup>





**G**#6





**E**6





G<sub>6</sub>





B6





**A** 6





C#6





F<sub>6</sub>