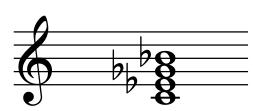

# Bm7

Dm<sup>55</sup>

G#m7 6

Em<sup>55</sup>

C#m7 6

Fm<sup>55</sup>

Cm<sup>7</sup>

**Chord Drill** 