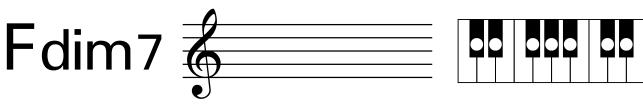

### **Chord Drill**

(減三和音 / Diminish)

(減七の和音 / Diminish 7th)

Caug

C7sus4

C9<sup>#11</sup>