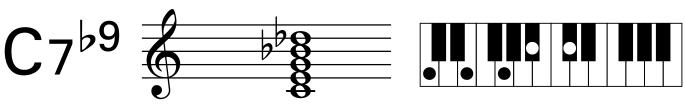

### **Chord Drill**





















(減三和音 / Diminish)





(減七の和音 / Diminish 7th)





Caug















C7sus4















C9<sup>#11</sup>











### Am





### Fm





### Dm





### Bm





## Ebm 6





Cm





F#m











G#m





Gm





Em





D#m





 $A^{\flat}m$ 





C#m

























F#7









E7





**D**<sup>5</sup>7





**C**7





E > 7





C#7





**A**7





**G**<sup>♭</sup>7





# **Chord Drill** Am7 Cm7 Bm7 Fm7









Dm7



















































































**G**♭maj7





































## D<sup>b</sup>aug





### Eaug





### Gaug





## Baug





## Daug 💰





## Faug 6





A♭aug ₹





B 6





D<sub>6</sub>





F#6





**E**♭6





**C**6





**A**6





**D**<sup>6</sup>





**G**#6





**E**6





G<sub>6</sub>





B6





**A** 6





C#6





F<sub>6</sub>