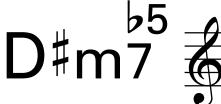

# Bm7

Dm<sup>55</sup>

G#m7 6

Em<sup>55</sup>

C#m7 6

Fm<sup>55</sup>

Cm<sup>7</sup>

**Chord Drill** 