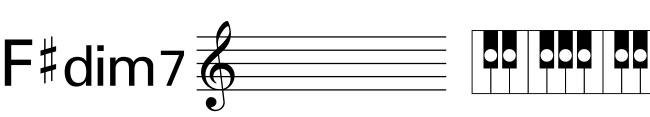

### **Chord Drill**

(減三和音 / Diminish)

(減七の和音 / Diminish 7th)

Caug

C7sus4

C9<sup>#11</sup>