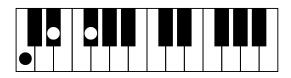

### **Chord Drill**





















(減三和音 / Diminish)





(減七の和音 / Diminish 7th)





Caug















C7sus4















C9<sup>#11</sup>











### Am





### Fm





### Dm





### Bm





## Ebm 6





Cm





F#m











G#m





Gm





Em





D#m





 $A^{\flat}m$ 





C#m

























F#7









E7





**D**<sup>5</sup>7





**C**7





E > 7





C#7





**A**7





**G**<sup>♭</sup>7





# **Chord Drill** Am7 Cm7 Bm7 Fm7









Dm7



















































































**G**♭maj7





































## D<sup>b</sup>aug





### Eaug





### Gaug





## Baug





## Daug 💰





## Faug 6





A♭aug ₹





B 6





D<sub>6</sub>





F#6





**E**♭6





**C**6





**A**6





**D**<sup>6</sup>





**G**#6





**E**6





G<sub>6</s