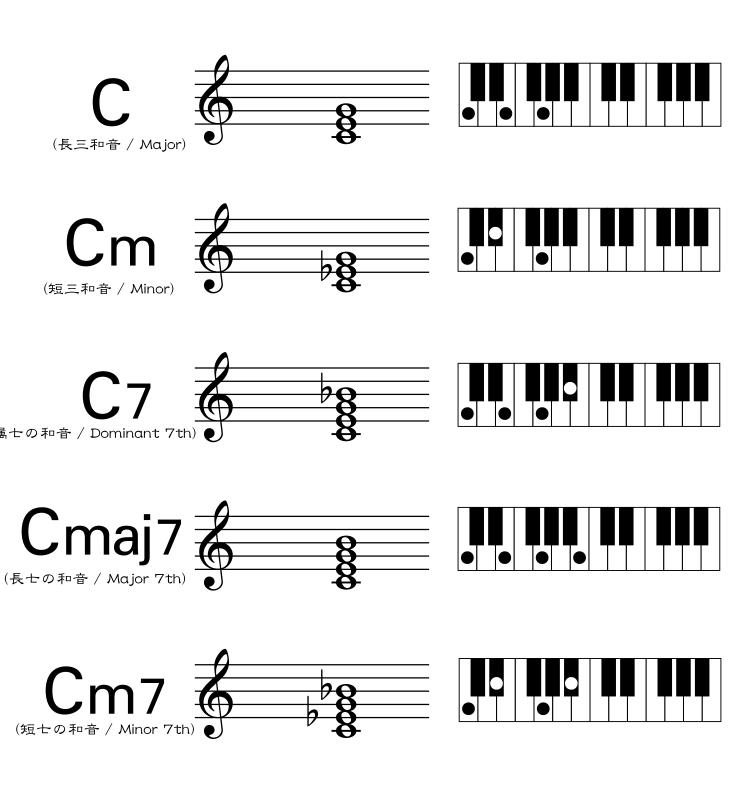

### **Chord Drill**

(減三和音 / Diminish)

(減七の和音 / Diminish 7th)

Caug

C7sus4

C9<sup>#11</sup>