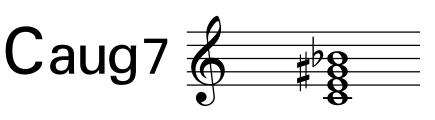

### **Chord Drill**

(減三和音 / Diminish)

(減七の和音 / Diminish 7th)

Caug

C7sus4

C9<sup>#11</sup>