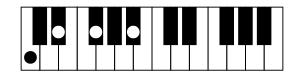

# Bm7

Dm<sup>55</sup>

G#m7 6

Em<sup>55</sup>

C#m7 6

Fm<sup>55</sup>

Cm<sup>7</sup>

**Chord Drill** 