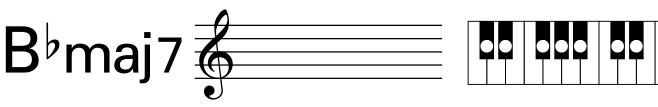

### **Chord Drill**

(減三和音 / Diminish)

(減七の和音 / Diminish 7th)

Caug

C7sus4

C9<sup>#11</sup>