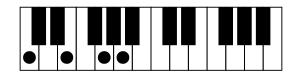

### **Chord Drill**





















(減三和音 / Diminish)





(減七の和音 / Diminish 7th)





Caug















C7sus4















C9<sup>#11</sup>











### Am





### Fm





### Dm





### Bm





## Ebm 6





Cm





F#m











G#m





Gm





Em





D#m





 $A^{\flat}m$ 





C#m

























F#7









E7





**D**<sup>5</sup>7





**C**7





E > 7





C#7





**A**7





**G**<sup>♭</sup>7





# **Chord Drill** Am7 Cm7 Bm7 Fm7









Dm7



















































































**G**♭maj7





































## D<sup>b</sup>aug





### Eaug





### Gaug





## Baug





## Daug 💰





## Faug 6





A♭aug ₹





B 6





D<sub>6</sub>





F#6





**E**♭6





**C**6





**A**6





**D**<sup>6</sup>





**G**#6