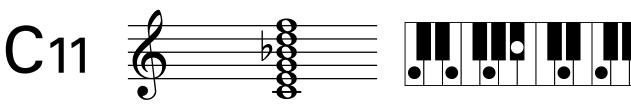

### **Chord Drill**

(減三和音 / Diminish)

(減七の和音 / Diminish 7th)

Caug

C7sus4

C9<sup>#11</sup>