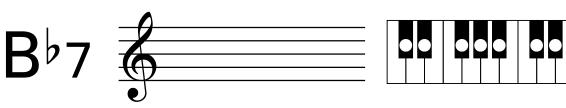

### **Chord Drill**





















(減三和音 / Diminish)





(減七の和音 / Diminish 7th)





Caug















C7sus4















C9<sup>#11</sup>











### Am





### Fm





### Dm





### Bm





## Ebm 6





Cm





F#m











G#m





Gm





Em





D#m





 $A^{\flat}m$ 





C#m

























F#7









E7





**D**<sup>5</sup>7





**C**7





E > 7





C#7





**A**7





**G**<sup>♭</sup>7





# **Chord Drill** Am7 Cm7 Bm7 Fm7









Dm7



















































































**G**♭maj7





































## D<sup>b</sup>aug





### Eaug





### Gaug





## Baug





## Daug 💰





## Faug 6





A♭aug ₹





B 6





D<sub>6</sub>





F#6





**E**♭6





**C**6





**A**6





**D**<sup>6</sup>





**G**#6





**E**6





G<sub>6</sub>





B6





**A** 6





C#6





F<sub>6</sub>

























## Fm6









### Em6





F<sup>#</sup>m6













B♭m6





Dm6





Cm<sub>6</sub>





# Bm7





Dm<sup>55</sup>





G#m7 6





Em<sup>55</sup>





C#m7 6





Fm<sup>55</s