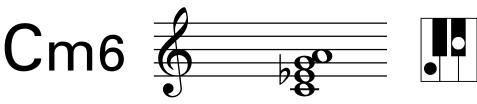

### **Chord Drill**





















(減三和音 / Diminish)





(減七の和音 / Diminish 7th)





Caug















C7sus4















C9<sup>#11</sup>











### Am





### Fm





### Dm





### Bm





## Ebm 6





Cm





F#m











G#m





Gm





Em





D#m





 $A^{\flat}m$ 





C#m

























F#7









E7





**D**<sup>5</sup>7





**C**7





E > 7





C#7





**A**7





**G**<sup>♭</sup>7





# **Chord Drill** Am7 Cm7 Bm7 Fm7









Dm7



















































































**G**♭maj7





































## D<sup>b</sup>aug





### Eaug





### Gaug





## Baug





## Daug 💰





## Faug 6





A♭aug ₹





B 6





D<sub>6</sub>





F#6





**E**♭6





**C**6





**A**6





**D**<sup>6</sup>





**G**#6