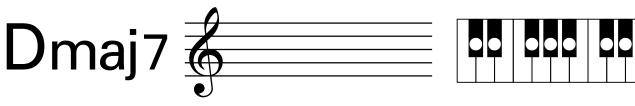

### **Chord Drill**

(減三和音 / Diminish)

(減七の和音 / Diminish 7th)

Caug

C7sus4

C9<sup>#11</sup>