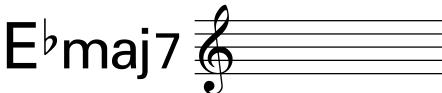

### **Chord Drill**





















(減三和音 / Diminish)





(減七の和音 / Diminish 7th)





Caug















C7sus4















C9<sup>#11</sup>











### Am





### Fm





### Dm





### Bm





## Ebm 6





Cm





F#m











G#m





Gm





Em





D#m





 $A^{\flat}m$ 





C#m

























F#7









E7





**D**<sup>5</sup>7





**C**7





E > 7





C#7





**A**7





**G**<sup>♭</sup>7





# **Chord Drill** Am7 Cm7 Bm7 Fm7









Dm7



















































































**G**♭maj7





































## D<sup>b</sup>aug





### Eaug





### Gaug





## Baug





## Daug 💰





## Faug 6





A♭aug ₹





B 6





D<sub>6</sub>





F#6





**E**♭6





**C**6





**A**6





**D**<sup>6</sup>





**G**#6





**E**6





G<sub>6</sub>





B6





**A** 6





C#6





F<sub>6</sub>

























## Fm6









### Em6





F<sup>#</sup>m6













B♭m6





Dm6





Cm<sub>6</sub>





# Bm7





Dm<sup>55</sup>





G#m7 6





Em<sup>55</sup>





C#m7 6





Fm<sup>55</sup>





Cm<sup>7</sup>









**Chord Drill** 



Gm<sup>55</sup>





A#m<sup>55</sup>





Am<sup>55</sup>





E#m7 6





B m 7 €





F#m7 6





### Gsus 4





Bbsus4





Esus4









Dsus4





Fsus4





C#sus4