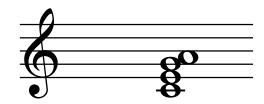

# Bm7

Dm<sup>55</sup>

G#m7 6

Em<sup>55</sup>

C#m7 6

Fm<sup>55</sup>

Cm<sup>7</sup>

**Chord Drill** 