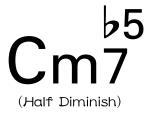

# Bm7

Dm<sup>55</sup>

G#m7 6

Em<sup>55</sup>

C#m7 6

Fm<sup>55</sup>

Cm<sup>7</sup>

**Chord Drill** 