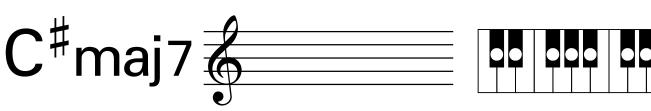

### **Chord Drill**

(減三和音 / Diminish)

(減七の和音 / Diminish 7th)

Caug

C7sus4

C9<sup>#11</sup>