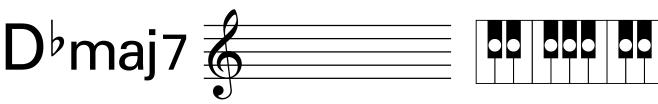

### **Chord Drill**

(減三和音 / Diminish)

(減七の和音 / Diminish 7th)

Caug

C7sus4

C9<sup>#11</sup>