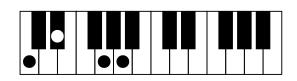

### **Chord Drill**





















(減三和音 / Diminish)





(減七の和音 / Diminish 7th)





Caug















C7sus4















C9<sup>#11</sup>











### Am





### Fm





### Dm





### Bm





## Ebm 6





Cm





F#m











G#m





Gm





Em





D#m





 $A^{\flat}m$ 





C#m

























F#7









E7





**D**<sup>5</sup>7





**C**7





E > 7





C#7





**A**7





**G**<sup>♭</sup>7





# **Chord Drill** Am7 Cm7 Bm7 Fm7









Dm7



















































































**G**♭maj7





































## D<sup>b</sup>aug





### Eaug





### Gaug





## Baug





## Daug 💰





## Faug 6





A♭aug ₹





B 6





D<sub>6</sub>





F#6





**E**♭6





**C**6





**A**6





**D**<sup>6</sup>





**G**#6