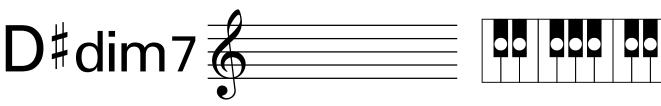

### **Chord Drill**

(減三和音 / Diminish)

(減七の和音 / Diminish 7th)

Caug

C7sus4

C9<sup>#11</sup>