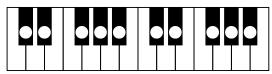

### **Chord Drill**

(減三和音 / Diminish)

(減七の和音 / Diminish 7th)

Caug

C7sus4

C9<sup>#11</sup>