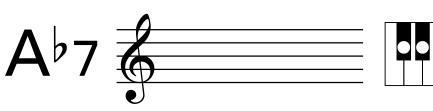

### **Chord Drill**





















(減三和音 / Diminish)





(減七の和音 / Diminish 7th)





Caug















C7sus4















C9<sup>#11</sup>











### Am





### Fm





### Dm





### Bm





## Ebm 6





Cm





F#m











G#m





Gm





Em





D#m





 $A^{\flat}m$ 





C#m

























F#7









E7





**D**<sup>5</sup>7





**C**7





E > 7





C#7





**A**7





**G**<sup>♭</sup>7





# **Chord Drill** Am7 Cm7 Bm7 Fm7









Dm7



















































































**G**♭maj7





































## D<sup>b</sup>aug





### Eaug





### Gaug





## Baug





## Daug 💰





## Faug 6





A♭aug ₹





B 6





D<sub>6</sub>





F#6





**E**♭6





**C**6





**A**6





**D**<sup>6</sup>





**G**#6





**E**6





G<sub>6</sub>





B6





**A** 6





C#6





F<sub>6</sub>

























## Fm6









### Em6





F<sup>#</sup>m6













B♭m6





Dm6





Cm<sub>6</sub>





# Bm7





Dm<sup>55</sup>





G#m7 6





Em<sup>55</sup>





C#m7 6





Fm<sup>55</sup>





Cm<s