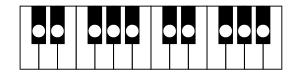

### **Chord Drill**





















(減三和音 / Diminish)





(減七の和音 / Diminish 7th)





Caug















C7sus4















C9<sup>#11</sup>











### Am





### Fm





### Dm





### Bm





## Ebm 6





Cm





F#m











G#m





Gm





Em





D#m





 $A^{\flat}m$ 





C#m

























F#7









E7





**D**<sup>5</sup>7





**C**7





E > 7





C#7





**A**7





**G**<sup>♭</sup>7





# **Chord Drill** Am7 Cm7 Bm7 Fm7









Dm7



















































































**G**♭maj7





































## D<sup>b</sup>aug





### Eaug





### Gaug





## Baug





## Daug 💰





## Faug 6





A♭aug ₹





B 6





D<sub>6</sub>





F#6





**E**♭6





**C**6





**A**6





**D**<sup>6</sup>





**G**#6





**E**6





G<sub>6</sub>





B6





**A** 6





C#6





F<sub>6</sub>

























## Fm6









### Em6





F<sup>#</sup>m6













B♭m6





Dm6





Cm<sub>6</sub>





# Bm7





Dm<sup>55</sup>





G#m7 6





Em<sup>55</sup>





C#m7 6





Fm<sup>55</sup>





Cm<sup>7</sup>









**Chord Drill** 



Gm<sup>55</sup>





A#m<sup>55</sup>





Am<sup>55</sup>





E#m7 6





B m 7 €





F#m7 6





### Gsus 4





Bbsus4





Esus4









Dsus4





Fsus4





C#sus4