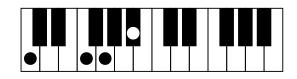

### **Chord Drill**





















(減三和音 / Diminish)





(減七の和音 / Diminish 7th)





Caug















C7sus4















C9<sup>#11</sup>











### Am





### Fm





### Dm





### Bm





## Ebm 6





Cm





F#m











G#m





Gm





Em





D#m





 $A^{\flat}m$ 





C#m

























F#7









E7





**D**<sup>5</sup>7





**C**7





E > 7





C#7





**A**7





**G**<sup>♭</sup>7





# **Chord Drill** Am7 Cm7 Bm7 Fm7









Dm7



















































































**G**♭maj7





































## D<sup>b</sup>aug





### Eaug





### Gaug





## Baug





## Daug 💰





## Faug 6





A♭aug ₹





B 6





D<sub>6</sub>





F#6





**E**♭6





**C**6





**A**6





**D**<sup>6</sup>





**G**#6





**E**6





G<sub>6</sub>





B6





**A** 6





C#6





F<sub>6</sub>